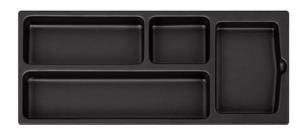

# **PLASTIC TRAY (4 COMPARTMENTS)**

### 519 SK692V

#### PROMO

• Compartments dimension: 90x7 5mm, 185x175 mm, 285x75 mm, 98x142 mm

## Family details

| Code      | LxPxH mm   | Weight gr |   |  |
|-----------|------------|-----------|---|--|
| U05190832 | 415x188x45 | 100       | 1 |  |